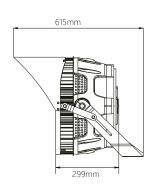

CRI ≥ 80

**PRO** 

| Model:             | Capo          |
|--------------------|---------------|
| Format:            | Round         |
| Location:          | Exterior      |
| Wattage:           | 1200W         |
| Materials:         | Aluminium     |
| Led Color:         | 5700K         |
| Product Dimension: | 615*548*475mm |
| IP Code:           | 66            |
| Fixation:          | Surface       |
| CRI:               | 80            |
| Lumen Output:      | 192000LM      |
| Frequency:         | 50/60 Hz      |
| Beam Angle:        | 20°           |
| Net Weight:        | 26Kgs         |

# DIMENSION DRAW

**OUTDOOR**