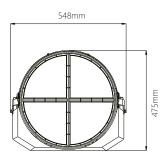

CRI ≥ 80

**PRO** 

| Model:             | Capo          |
|--------------------|---------------|
| Format:            | Round         |
| Location:          | Exterior      |
| Wattage:           | 1200W         |
| Materials:         | Aluminium     |
| Led Color:         | 5700K         |
| Product Dimension: | 615*548*475mm |
| IP Code:           | 66            |
| Fixation:          | Surface       |
| CRI:               | 80            |
| Lumen Output:      | 192000LM      |
| Frequency:         | 50/60 Hz      |
| Beam Angle:        | 20°           |
| Net Weight:        | 26Kgs         |

# DIMENSION DRAW

**OUTDOOR**