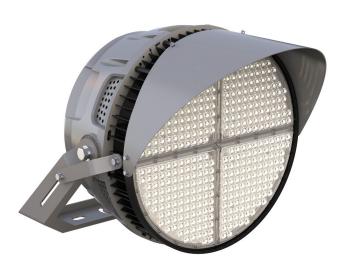

# **TYPE**

Professional LED projectors for **Public Lighting**.

Can be used in Highway or any public road and in Parks.

### **MATERIAL**

Die-cast aluminium, Transparent 4mm

tempred-Glass

Aluminum frame

Steel Galvanized and painted bracket

| IP66                | 50000h | 20°                |
|---------------------|--------|--------------------|
| 100-277V<br>50/60Hz |        | 5years<br>warranty |
|                     |        |                    |
|                     |        |                    |
|                     |        |                    |

CRI ≥ 80

**PRO** 

| Model:             | Capo          |
|--------------------|---------------|
| Format:            | Round         |
| Location:          | Exterior      |
| Wattage:           | 1200W         |
| Materials:         | Aluminium     |
| Led Color:         | 5700K         |
| Product Dimension: | 615*548*475mm |
| IP Code:           | 66            |
| Fixation:          | Surface       |
| CRI:               | 80            |
| Lumen Output:      | 192000LM      |
| Frequency:         | 50/60 Hz      |
| Beam Angle:        | 20°           |
| Net Weight:        | 26Kgs         |